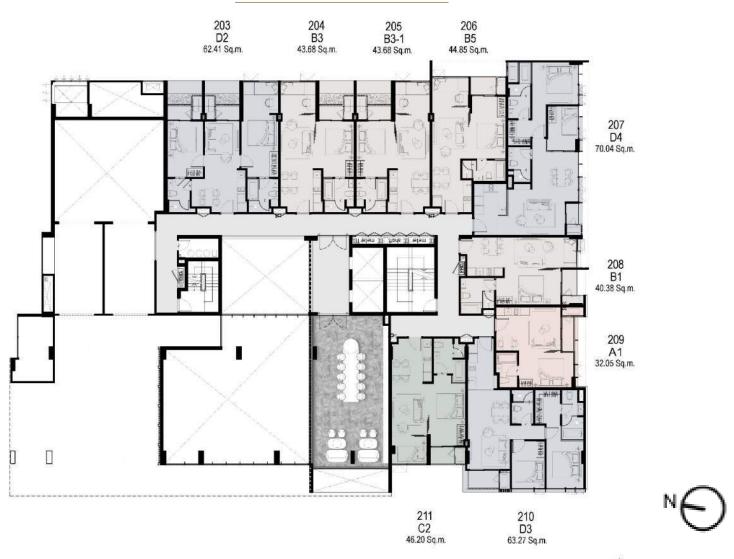

# FLOOR PLAN

## BASEMENT& FITNESS

BASEMENT 1st FLOOR PLAN

2<sup>nd</sup>FLOOR PLAN

5<sup>th</sup> FLOOR PLAN

7<sup>th</sup> FLOOR PLAN

8<sup>th</sup> FLOOR PLAN