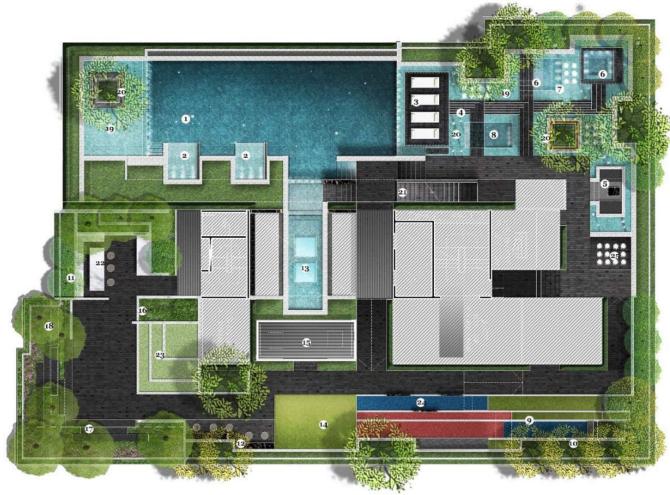

## **ROOF FACILITIES**

- 1. Lap Pool
- 2. Jacuzzi
- 3. Pool Terrace 4. Floating Walkway 5. Sunken Seat
- 6. Onzen Hot Tub
- 7. Water Feature 8. Kids Pool
- 9. Playground 10. Family Sharing
- Space
- 11. Outdoor Pantry
- 12. Observation Deck
- 13. Floating Pool 14. Pavilion
- 15. Lawn
- 16. Edible Graden 17. Amphitheater 18. Step Planter Flower Garden

- 19. Shallow Pool
- 20. Feature Tree 21. Outdoor Shower
- 22. Party Area

- 23. Projector Wall
  24. Outdoor Exercise
  25. Dry Fountain
  26. Changing Room

ONE BEDROOM
TYPES

usable area appx.

 $\underset{\text{sq.m.}}{32}$ 