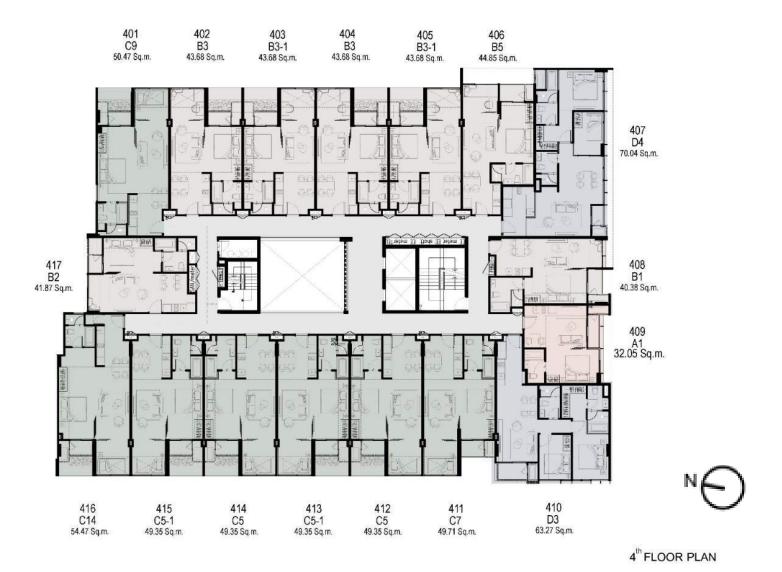

d simply enjoy the benefits of a management company that will help your investments for years to come without even lifting a finger.

#### ADVANTAGE OF L'AXE

- Clients can rest assured because local point of contact is JRE.
- Customers can earn JAL Mileage on rental, depending on monthly rate.
- Customers can choose from a vast array of options with L'axe's "Cafeteria Plan" made according to their own budget.







# **UNIT MIX**

| 1 BEDROOM      | 32 Sq.m 8 Units - 7%         |
|----------------|------------------------------|
| 1 BEDROOM Plus | 40-47 Sq.m 47 Units - 40%    |
| 2 BEDROOM (M)  | 45-58 Sq.m 44 Units - 38%    |
| 2 BEDROOM (L)  | 59-71 Sq.m. – 18 Units - 15% |

# FLOOR PLAN

## LOBBY LOUNGE



## BASEMENT& FITNESS



BASEMENT 1st FLOOR PLAN



2<sup>nd</sup>FLOOR PLAN







5<sup>th</sup> FLOOR PLAN





7<sup>th</sup> FLOOR PLAN



8<sup>th</sup> FLOOR PLAN

## **ROOF FACILITIES**



- 1. Lap Pool
- 2. Jacuzzi
- 3. Pool Terrace 4. Floating Walkway 5. Sunken Seat
- 6. Onzen Hot Tub
- 7. Water Feature 8. Kids Pool
- 9. Playground 10. Family Sharing
- Space
- 11. Outdoor Pantry
- 12. Observation Deck
- 13. Floating Pool 14. Pavilion
- 15. Lawn
- 16. Edible Graden 17. Amphitheater 18. Step Planter Flower Garden

- 19. Shallow Pool
- 20. Feature Tree 21. Outdoor Shower
- 22. Party Area

- 23. Projector Wall
  24. Outdoor Exercise
  25. Dry Fountain
  26. Changing Room





ONE BEDROOM
TYPES

usable area appx.

 $\underset{\text{sq.m.}}{32}$ 



ONE BEDROOM
PLUS
TYPES

usable area appx.

40-47 sq.m.



ONE BEDROOM PLUS
TYPES

usable area appx.

40-47 sq.m.