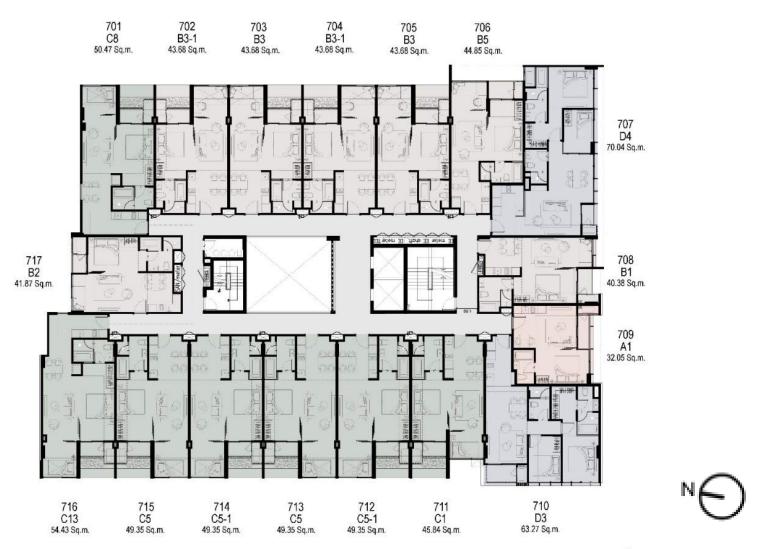

# FLOOR PLAN

## BASEMENT& FITNESS

BASEMENT 1st FLOOR PLAN

2<sup>nd</sup>FLOOR PLAN

5<sup>th</sup> FLOOR PLAN

7<sup>th</sup> FLOOR PLAN

8<sup>th</sup> FLOOR PLAN