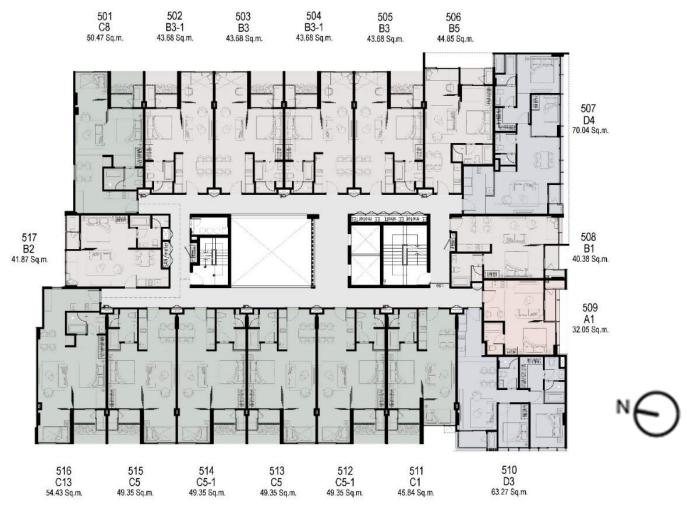

simply enjoy the benefits of a management company that will help your investments for years to come without even lifting a finger.

#### ADVANTAGE OF L'AXE

- Clients can rest assured because local point of contact is JRE.
- Customers can earn JAL Mileage on rental, depending on monthly rate.
- Customers can choose from a vast array of options with L'axe's "Cafeteria Plan" made according to their own budget.







# **UNIT MIX**

| 1 BEDROOM      | 32 Sq.m 8 Units - 7%         |
|----------------|------------------------------|
| 1 BEDROOM Plus | 40-47 Sq.m 47 Units - 40%    |
| 2 BEDROOM (M)  | 45-58 Sq.m 44 Units - 38%    |
| 2 BEDROOM (L)  | 59-71 Sq.m. – 18 Units - 15% |

# FLOOR PLAN

## LOBBY LOUNGE



## BASEMENT& FITNESS



BASEMENT 1st FLOOR PLAN



2<sup>nd</sup>FLOOR PLAN







5<sup>th</sup> FLOOR PLAN





7<sup>th</sup> FLOOR PLAN



8<sup>th</sup> FLOOR PLAN

## **ROOF FACILITIES**



- 1. Lap Pool
- 2. Jacuzzi
- 3. Pool Terrace 4. Floating Walkway 5. Sunken Seat
- 6. Onzen Hot Tub
- 7. Water Feature 8. Kids Pool
- 9. Playground 10. Family Sharing
- Space
- 11. Outdoor Pantry
- 12. Observation Deck
- 13. Floating Pool 14. Pavilion
- 15. Lawn
- 16. Edible Graden 17. Amphitheater 18. Step Planter Flower Garden

- 19. Shallow Pool
- 20. Feature Tree 21. Outdoor Shower
- 22. Party Area

- 23. Projector Wall
  24. Outdoor Exercise
  25. Dry Fountain
  26. Changing Room





ONE BEDROOM
TYPES

usable area appx.

 $\underset{\text{sq.m.}}{32}$ 



ONE BEDROOM
PLUS
TYPES

usable area appx.

40-47 sq.m.



ONE BEDROOM PLUS
TYPES

usable area appx.

40-47 sq.m.



TW