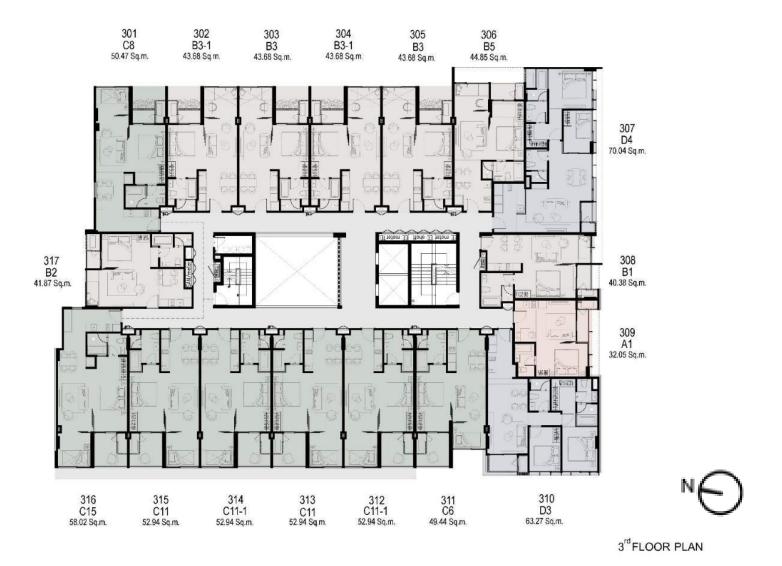

and simply enjoy the benefits of a management company that will help your investments for years to come without even lifting a finger.

#### ADVANTAGE OF L'AXE

- Clients can rest assured because local point of contact is JRE.
- Customers can earn JAL Mileage on rental, depending on monthly rate.
- Customers can choose from a vast array of options with L'axe's "Cafeteria Plan" made according to their own budget.







# **UNIT MIX**

| 1 BEDROOM      | 32 Sq.m 8 Units - 7%         |
|----------------|------------------------------|
| 1 BEDROOM Plus | 40-47 Sq.m 47 Units - 40%    |
| 2 BEDROOM (M)  | 45-58 Sq.m 44 Units - 38%    |
| 2 BEDROOM (L)  | 59-71 Sq.m. – 18 Units - 15% |

# FLOOR PLAN

## LOBBY LOUNGE



## BASEMENT& FITNESS



BASEMENT 1st FLOOR PLAN



2<sup>nd</sup>FLOOR PLAN







5<sup>th</sup> FLOOR PLAN





7<sup>th</sup> FLOOR PLAN



8<sup>th</sup> FLOOR PLAN

## **ROOF FACILITIES**



- 1. Lap Pool
- 2. Jacuzzi
- 3. Pool Terrace 4. Floating Walkway 5. Sunken Seat
- 6. Onzen Hot Tub
- 7. Water Feature 8. Kids Pool
- 9. Playground 10. Family Sharing
- Space
- 11. Outdoor Pantry
- 12. Observation Deck
- 13. Floating Pool 14. Pavilion
- 15. Lawn
- 16. Edible Graden 17. Amphitheater 18. Step Planter Flower Garden

- 19. Shallow Pool
- 20. Feature Tree 21. Outdoor Shower
- 22. Party Area

- 23. Projector Wall
  24. Outdoor Exercise
  25. Dry Fountain
  26. Changing Room





ONE BEDROOM
TYPES

usable area appx.

 $\underset{\text{sq.m.}}{32}$ 



ONE BEDROOM
PLUS
TYPES

usable area appx.

40-47 sq.m.



ONE BEDROOM PLUS
TYPES

usable area appx.

40-47 sq.m.