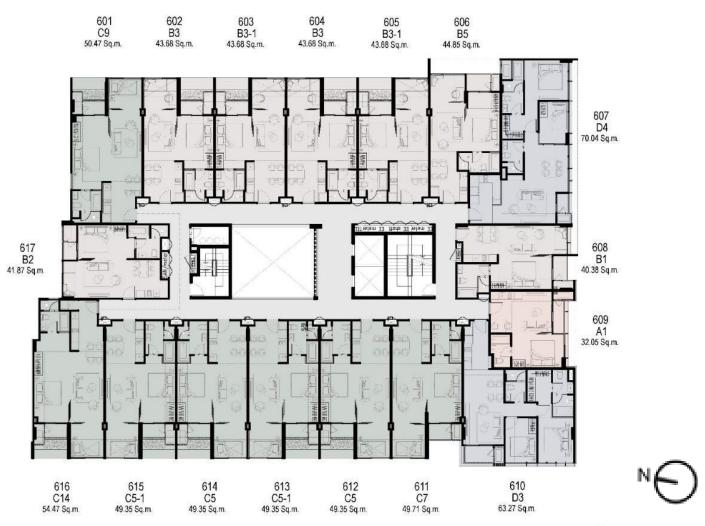

# FLOOR PLAN

## BASEMENT& FITNESS

BASEMENT 1st FLOOR PLAN

2<sup>nd</sup>FLOOR PLAN

5<sup>th</sup> FLOOR PLAN

7<sup>th</sup> FLOOR PLAN

8<sup>th</sup> FLOOR PLAN