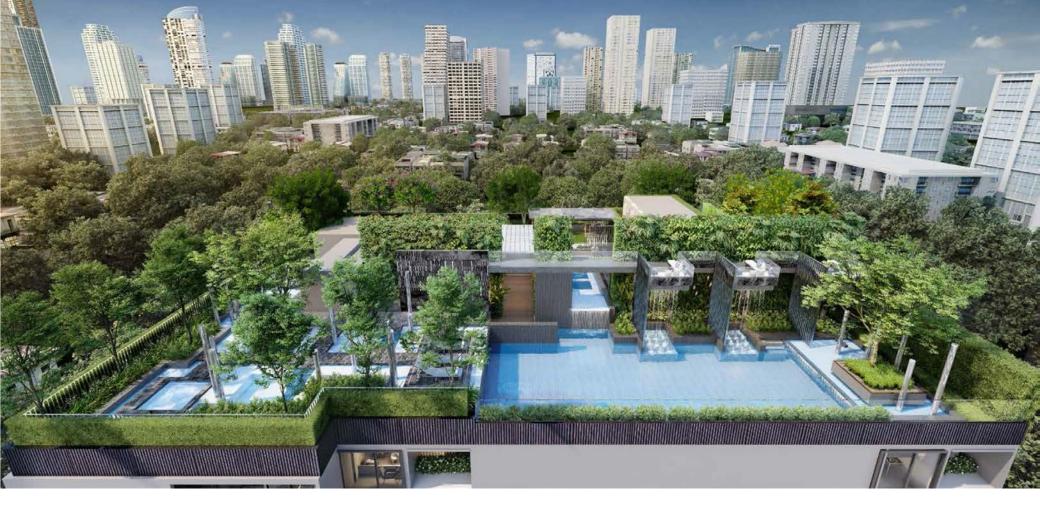

# Rooftop GLITZ

## **ROOF FACILITIES**

- 1. Lap Pool
- 2. Jacuzzi
- 3. Pool Terrace 4. Floating Walkway 5. Sunken Seat
- 6. Onzen Hot Tub
- 7. Water Feature 8. Kids Pool
- 9. Playground 10. Family Sharing
- Space
- 11. Outdoor Pantry
- 12. Observation Deck
- 13. Floating Pool 14. Pavilion
- 15. Lawn
- 16. Edible Graden 17. Amphitheater 18. Step Planter Flower Garden

- 19. Shallow Pool
- 20. Feature Tree 21. Outdoor Shower
- 22. Party Area

- 23. Projector Wall
  24. Outdoor Exercise
  25. Dry Fountain
  26. Changing Room

ONE BEDROOM
TYPES

usable area appx.

 $\underset{\text{sq.m.}}{32}$ 