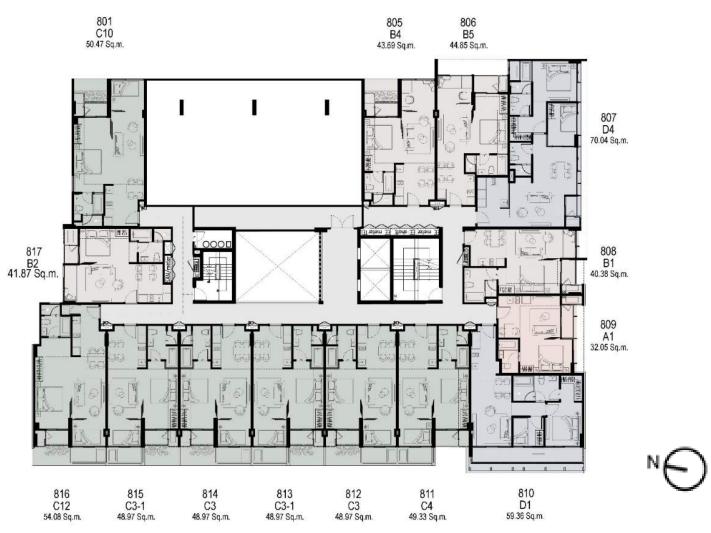

# FLOOR PLAN

## BASEMENT& FITNESS

BASEMENT 1st FLOOR PLAN

2<sup>nd</sup>FLOOR PLAN

5<sup>th</sup> FLOOR PLAN

7<sup>th</sup> FLOOR PLAN

8<sup>th</sup> FLOOR PLAN