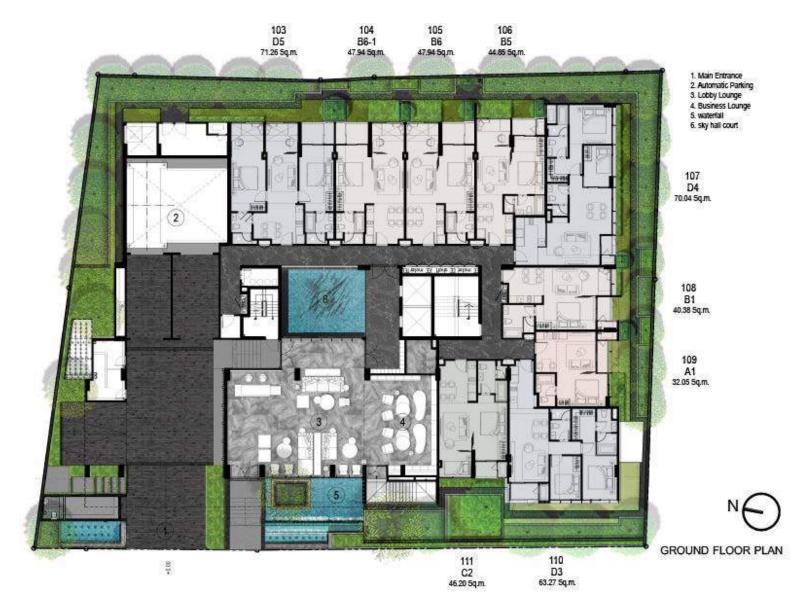

# FLOOR PLAN

## LOBBY LOUNGE

## BASEMENT& FITNESS

BASEMENT 1st FLOOR PLAN

2<sup>nd</sup>FLOOR PLAN

5<sup>th</sup> FLOOR PLAN

7<sup>th</sup> FLOOR PLAN

8<sup>th</sup> FLOOR PLAN