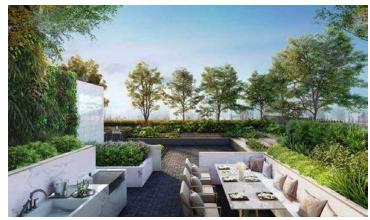

## **ROOF FACILITIES**

- 1. Lap Pool
- 2. Jacuzzi
- 3. Pool Terrace 4. Floating Walkway 5. Sunken Seat
- 6. Onzen Hot Tub
- 7. Water Feature 8. Kids Pool
- 9. Playground 10. Family Sharing
- Space
- 11. Outdoor Pantry
- 12. Observation Deck
- 13. Floating Pool 14. Pavilion
- 15. Lawn
- 16. Edible Graden 17. Amphitheater 18. Step Planter Flower Garden

- 19. Shallow Pool
- 20. Feature Tree 21. Outdoor Shower
- 22. Party Area

- 23. Projector Wall
  24. Outdoor Exercise
  25. Dry Fountain
  26. Changing Room

ONE BEDROOM
TYPES

usable area appx.

 $\underset{\text{sq.m.}}{32}$ 