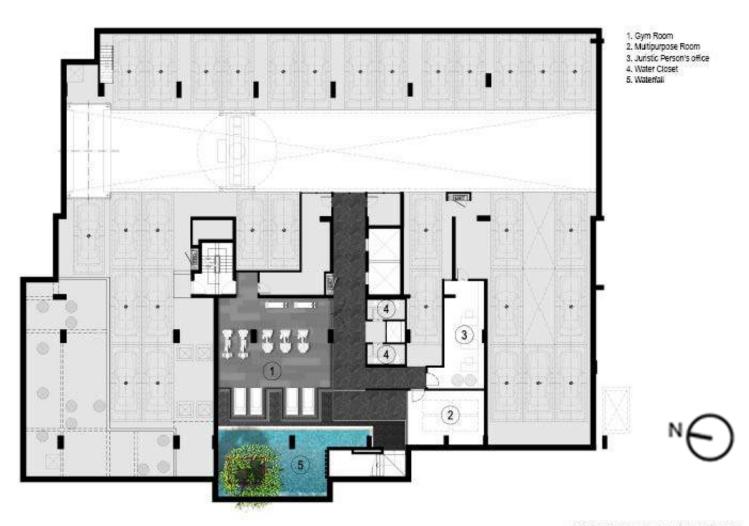

# FLOOR PLAN

## BASEMENT& FITNESS

BASEMENT 1st FLOOR PLAN

2<sup>nd</sup>FLOOR PLAN

5<sup>th</sup> FLOOR PLAN

7<sup>th</sup> FLOOR PLAN

8<sup>th</sup> FLOOR PLAN

# FITNESS WITH CHARISMA

Throw away your perception that fitness is all about function; at Walden Thonglor 8. We believe that form and design are equally vital to your body and well-being. Work up a sweat surrounded by beautiful waterfall landscapes that not only enhance your senses and lift your spirit but also provide a focal point when working out in our state-of-the-art fitness centre, complete with layered design in the ceiling to give the space another facet in your daily routine.